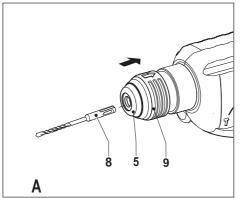

## Fitting an accessory (fig.A)

- · Clean and grease the shank (8) of the accessory.
- Pull back the sleeve (9) and insert the shank into the tool holder (5).
- Push the accessory down and turn it slightly until it fits into the slots
- Pull on the accessory to check if it is properly locked.
   The hammering function requires the accessory to be able to move axially several centimetres when locked in the tool holder.
- To remove the accessory, pull back the sleeve (9) and pull out the accessory. tool holder.