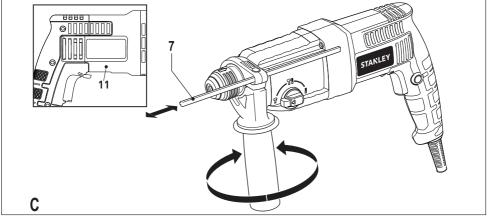

# Setting the drilling depth (fig. C)

- Slacken the side handle (6) by turning the grip counterclockwise.
- Set the depth stop (7) to the desired position. The
  maximum drilling depth is equal to the distance between
  the tip of the drill bit and the front end of the depth stop.
- Tighten the side handle by turning the grip clockwise.