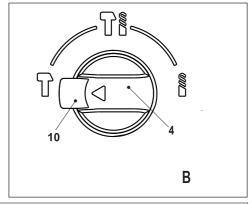

# Selecting the operating mode (fig. B)

The tool can be used in three operating modes. Press in the button (10) and rotate the drilling mode selector (4) towards the required position, as indicated by the symbols.

## **Drilling**

 For drilling in steel, wood and plastics, set the operatingmode selector (4) to the position.modes.

## **Hammer Drilling**

- For hammer drilling in masonry and concrete, set the operating mode selector (4) to the **12** position
- When hammering, the tool should not bounce and run smoothly. If necessary, increase the speed.

## Hammering

- For hammering with spindle lock, and for light chiselling and chipping set the operating mode selector (4) to the position
- Make sure the forward/reverse switch is in the forward position.
- When changing from hammer drilling to chiselling, turn the chisel to the desired position. If resistance is felt during mode change, slightly turn the chisel to engage the spindle lock.