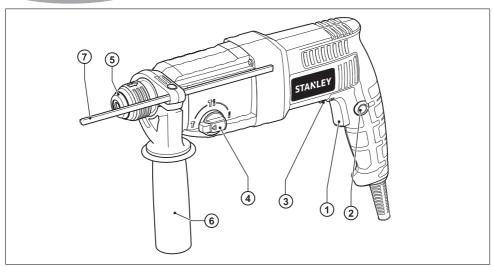

#### **Features**

This tool includes some or all of the following features.

- 1. Variable speed switch
- 2. Lock-on button
- 3 Forward/reverse switch
- 4. Mode selector
- Tool holder
- 6. Side handle
- Depth stop

## Fitting the side handle

- Turn the grip counterclockwise until you can slide the side handle (6) onto the front of the tool.
- Rotate the side handle into the desired position.
- · Tighten the side handle by turning the grip clockwise.

## Fitting an accessory (fig.A)

- · Clean and grease the shank (8) of the accessory.
- Pull back the sleeve (9) and insert the shank into the tool holder (5).
- Push the accessory down and turn it slightly until it fits into the slots
- Pull on the accessory to check if it is properly locked.
   The hammering function requires the accessory to be able to move axially several centimetres when locked in the tool holder.
- To remove the accessory, pull back the sleeve (9) and pull out the accessory. tool holder.

# Selecting the operating mode (fig. B)

The tool can be used in three operating modes. Press in the button (10) and rotate the drilling mode selector (4) towards the required position, as indicated by the symbols.

# Selecting the direction of rotation

This function is included on only certain models (STHR223K). For drilling, and for chiselling, use forward (clockwise) rotation. For removing a jammed drill bit, use reverse (counterclockwise) rotation.

# Setting the drilling depth (fig. C)

- Slacken the side handle (6) by turning the grip counterclockwise.
- Set the depth stop (7) to the desired position. The
  maximum drilling depth is equal to the distance between
  the tip of the drill bit and the front end of the depth stop.
- Tighten the side handle by turning the grip clockwise.